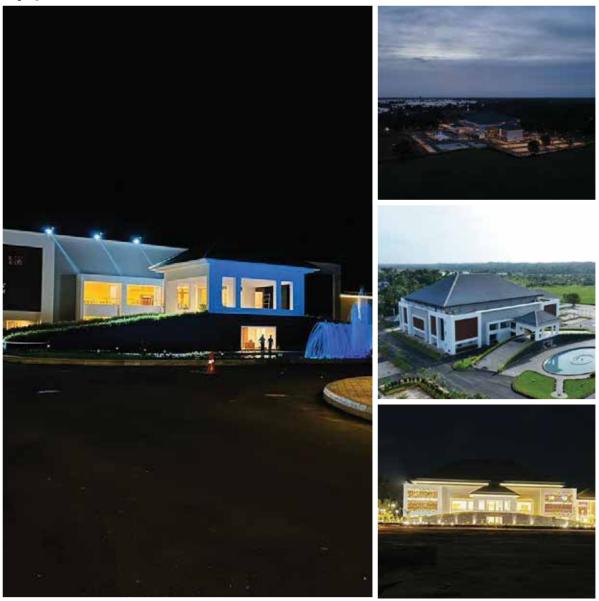

### 3. Hospitality & Convention Centres

- 5 star rated Convention centre (1.2 lakh sq. ft.), 24 service rooms, boutique hotel, Bar Facility and a clubhouse including all amenities in Thalassery, Kannur
- 4-Star Hotel: 80,000 sq. ft. in Palakkad
- 77,000 sq. ft. in Thiruvalla (2,200-person capacity and 12 service rooms)

### Vijaya Convention Center Thiruvalla