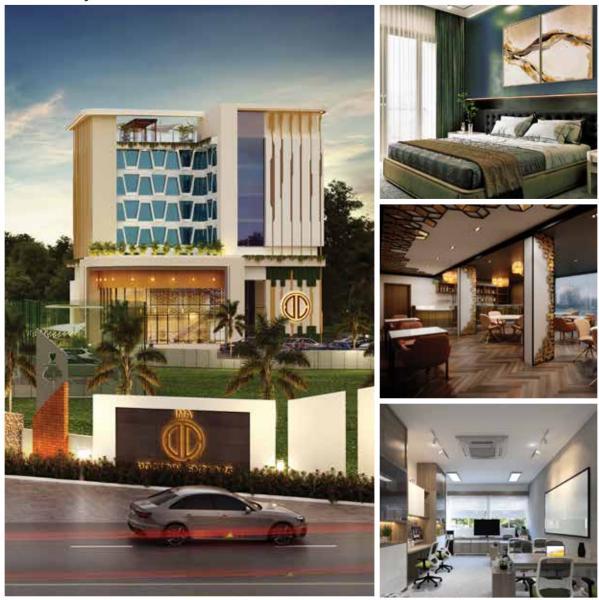

ts: 6.75 lakh sq. ft, Calicut

### 3. Hospitality & Convention Centres

- 5 star rated Convention centre (1.2 lakh sq. ft.), 24 service rooms, boutique hotel, Bar Facility and a clubhouse including all amenities in Thalassery, Kannur
- 4-Star Hotel: 80,000 sq. ft. in Palakkad
- 77,000 sq. ft. in Thiruvalla (2,200-person capacity and 12 service rooms)

### 4. IT Sector

- · Completed projects for MariApps Marine Solutions, IBS at Smart City and Infopark cochin
- Ongoing IT building project in the SmartCity for Smartbiz Bay

### 5. Health Care Sector

Drishyam Eye Care Hospital, Trissur and Chavakad



## Healers Haven By TIDA, Thalassery



## Convention Center & Club House By TIDA, Thalassery









# IMA Doctor's Enclave, Manjeri









### IMA Manjeri Convention Centre & Club House



# Hotel Transit By The Mammus Group, Palakkad









## Ultima, Apartment Project By IMA, Calicut



# Smartbiz Bay At Smartcity, Kochi









### Vijaya Convention Center Thiruvalla



### Mariapps Smart City, Kakkanad





## Gems School Smart City, Kakkanad





Project Management Consultants

Tree Engineering Consultants Pvt Ltd

25/133A1, August Nursing Home Road, Changampuzha Nagar, Kalamaserry, Cochin - 682033 Kerala, India GSTIN:32AAPCS7759G1ZU | 0484 359 54 67 | 97471 43111 | www.teclproject.com