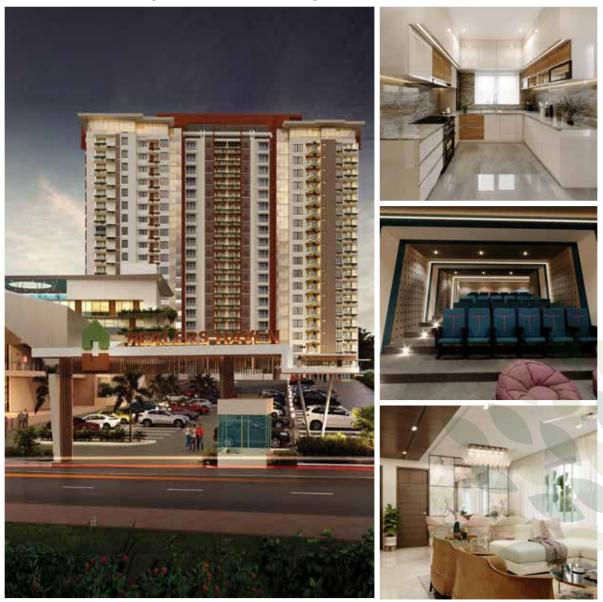

leading Kerala-based builder
- · Residential Project: 2.8 lakh sq. ft. in Manjeri, Malapuram
- 144 apartments (3.5 lakh sq. ft.),
- · Residential Apartments: 6.75 lakh sq. ft, Calicut

### 3. Hospitality & Convention Centres

- 5 star rated Convention centre (1.2 lakh sq. ft.), 24 service rooms, boutique hotel, Bar Facility and a clubhouse including all amenities in Thalassery, Kannur
- 4-Star Hotel: 80,000 sq. ft. in Palakkad
- 77,000 sq. ft. in Thiruvalla (2,200-person capacity and 12 service rooms)

### 4. IT Sector

- · Completed projects for MariApps Marine Solutions, IBS at Smart City and Infopark cochin
- Ongoing IT building project in the SmartCity for Smartbiz Bay

### 5. Health Care Sector

Drishyam Eye Care Hospital, Trissur and Chavakad



## Healers Haven By TIDA, Thalassery



## Convention Center & Club House By TIDA, Thalassery









# IMA Doctor's Enclave, Manjeri









### IMA Manjeri Convention Centre & Club House



# Hotel Transit By The Mammus Group, Palakkad









## Ultima, Apartment Project By IMA, Calicut



# Smartbiz Bay At Smartcity, Kochi









### Vijaya Convention Center Thiruvalla



### Mariapps Smart City, Kakkanad





## Gems School Smart City, Kakkanad





Project Management Consultants

Tree Engineering Consultants Pvt Ltd

25/133A1, August Nursing Home Road, Changampuzha Nagar, Kalamaserry, Cochin - 682033 Kerala, India GSTIN:32AAPCS7759G1ZU | 0484 359 54 67 | 97471 43111 | www.teclproject.com