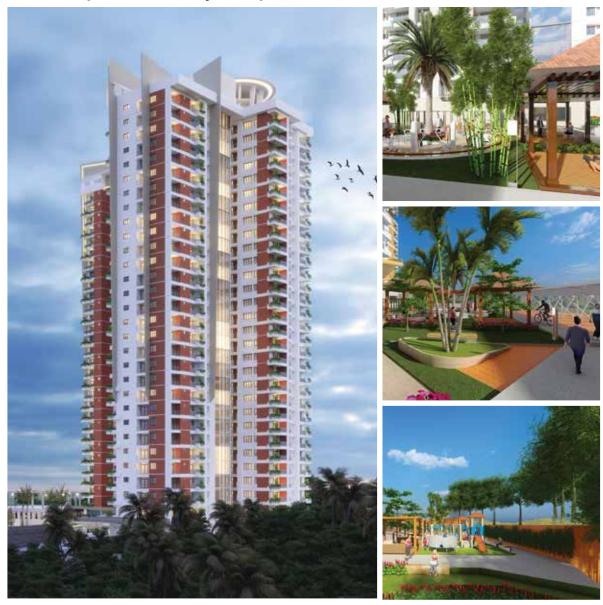

e (1.2 lakh sq. ft.), 24 service rooms, boutique hotel, Bar Facility and a clubhouse including all amenities in Thalassery, Kannur
- 4-Star Hotel: 80,000 sq. ft. in Palakkad
- 77,000 sq. ft. in Thiruvalla (2,200-person capacity and 12 service rooms)

### 4. IT Sector

- · Completed projects for MariApps Marine Solutions, IBS at Smart City and Infopark cochin
- Ongoing IT building project in the SmartCity for Smartbiz Bay

### 5. Health Care Sector

Drishyam Eye Care Hospital, Trissur and Chavakad



## Healers Haven By TIDA, Thalassery



## Convention Center & Club House By TIDA, Thalassery









# IMA Doctor's Enclave, Manjeri









### IMA Manjeri Convention Centre & Club House



# Hotel Transit By The Mammus Group, Palakkad









## Ultima, Apartment Project By IMA, Calicut



# Smartbiz Bay At Smartcity, Kochi









### Vijaya Convention Center Thiruvalla



### Mariapps Smart City, Kakkanad





## Gems School Smart City, Kakkanad





Project Management Consultants

Tree Engineering Consultants Pvt Ltd

25/133A1, August Nursing Home Road, Changampuzha Nagar, Kalamaserry, Cochin - 682033 Kerala, India GSTIN:32AAPCS7759G1ZU | 0484 359 54 67 | 97471 43111 | www.teclproject.com